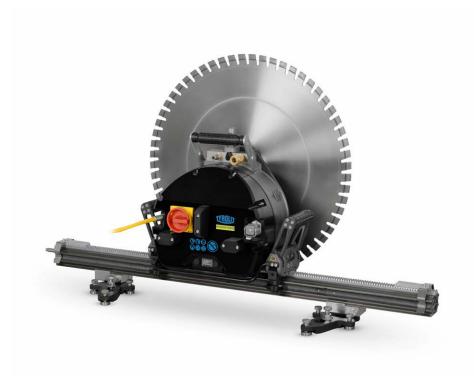

## Wall Saw WSE811 MKII

Cutting depths up to 335 mm

Compact, fully integrated design

Light and sturdy: Tracks and blade guard

Handy radio remote control

The WSE811 MKII is the worldwide lightest wall saw in its power range! Both installation and dislocation are realized in a glimpse thanks to its integrated design with only one cable and one hose. Combined with the perfected electronic feed control the impressive power of the

ultra-compact P2® motor delivers an unmatched cutting performance within the 16A range! Along with the new dedicated blade guard and sturdy and proven tracks the WSE811 MKII makes the dedicated gear for the vast majority of jobs with plenty of spare power.